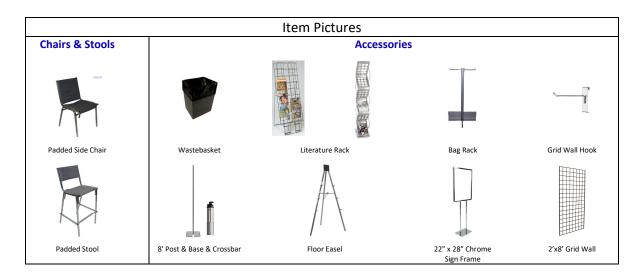

# **CHAIRS & ACCESSORIES**

Save Time and Money! Pre-Order by Feb. 16<sup>th</sup> and receive substantial discounts!

828 East Ferry Street - Buffalo, NY 14211 Phone: (716) 896-6170 | Fax: (716) 896-8908 | Toll Free: (800) 333-4253 www.haleexpo.com | email: <u>csr@haleexpo.com</u>

| Item Description  | Pre-Order Price | Standard Order Price | <b>Quantity</b> | <u>Total</u> |
|-------------------|-----------------|----------------------|-----------------|--------------|
| Padded Side Chair | \$39.10         | \$46.00              |                 |              |
| Padded Stool      | \$48.88         | \$57.50              |                 |              |
|                   |                 |                      |                 |              |

#### Accessories

| Item Description         | Pre-Order Price | Standard Order Price | Quantity | <u>Total</u> |
|--------------------------|-----------------|----------------------|----------|--------------|
| Wastebasket              | \$13.60         | \$16.00              |          |              |
| Literature Rack: 20 slot | \$73.31         | \$86.25              |          |              |
| Literature Rack: 6 slot  | \$73.31         | \$86.25              |          |              |
| Bag Rack                 | \$33.15         | \$39.00              |          |              |
| 8' Post & Base           | \$16.58         | \$19.50              |          |              |
| Crossbar                 | \$8.50          | \$10.00              |          |              |
| Floor Easel              | \$21.68         | \$25.50              |          |              |
| 22" x 28" Sign Frame     | \$33.58         | \$39.50              |          |              |
| 2' x 8" Grid Wall        | \$17.00         | \$20.00              |          |              |
| Grid Wall Hook           | \$1.00          | \$1.00               |          |              |